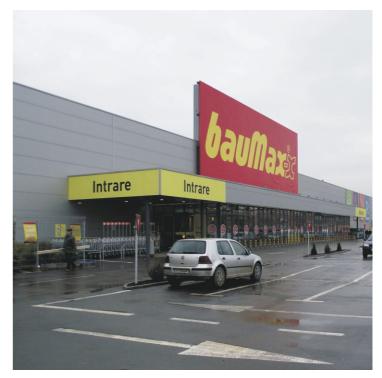

Name: BAUMAX Country: Romania Town: Iași Used product categories: DOMO Conduits; Conduits Connection & Support Accessories; Watertight External Elements.